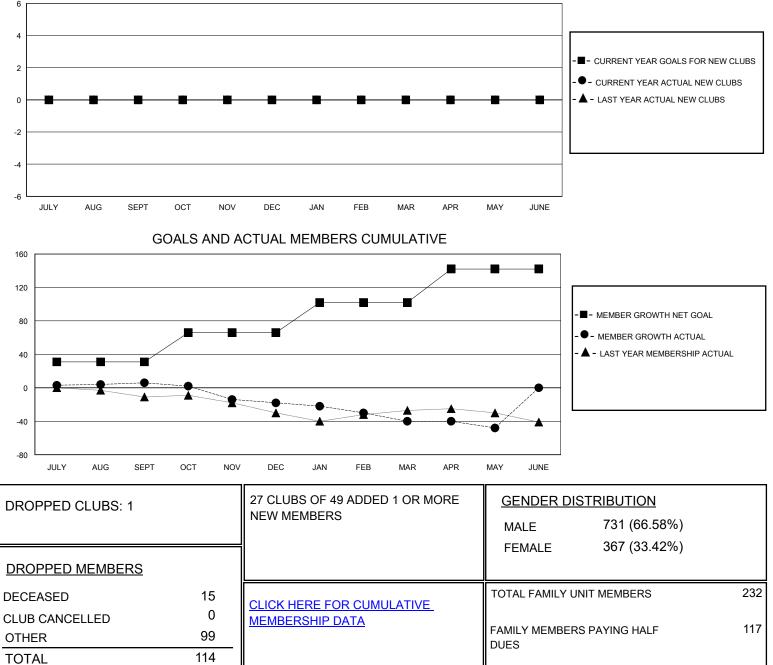

## District 201T1

Results as of: 5/31/2020

| GMT:                  |               | LOCATION AUSTRALIA |               |                       |                        |                         |                                                    |
|-----------------------|---------------|--------------------|---------------|-----------------------|------------------------|-------------------------|----------------------------------------------------|
| Clubs                 |               |                    |               | Members               |                        |                         |                                                    |
| RESULTS FOR 2019-2020 |               |                    |               | RESULTS FOR 2019-2020 |                        |                         |                                                    |
| QUARTER               | NEW CLUB GOAL | NEW CLUBS          | DROPPED CLUBS | QUARTER               | BER GROWTH NET<br>GOAL | MEMBER GROWTH<br>ACTUAL | DROPPED<br>MEMBERS ACTUAL<br>(including transfers) |
| JULY/AUG/SEPT         | 0             | 0                  | 0             | JULY/AUG/SEPT         | 31                     | 30                      | 23                                                 |
| OCT/NOV/DEC           | 0             | 0                  | 0             | OCT/NOV/DEC           | 35                     | 17                      | 39                                                 |
| JAN/FEB/MAR           | 0             | 0                  | 1             | JAN/FEB/MAR           | 36                     | 16                      | 36                                                 |
| APR/MAY/JUNE          | 0             | 0                  | 0             | APR/MAY/JUNE          | 40                     | 9                       | 16                                                 |
| 6                     | GOALS         | AND ACTUA          | L NEW CLUBS C | UMULATIVE             |                        |                         |                                                    |